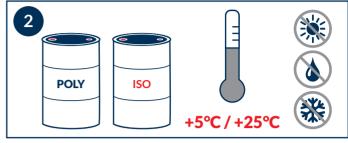

Heat and agitate the material until it reaches required temperature. Keep an eye on temperature during spraying.

Remember to set the correct operating temperature for the ambient conditions. Start only if you have reached the recommended temperature range.