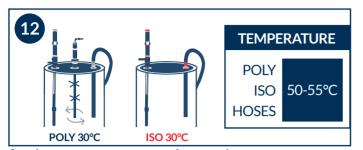

Heat and agitate the material until it reaches required temperature. Keep an eye on temperature during spraying.

Remember to set the correct operating temperature for the ambient conditions. Start only if you have reached the recommended temperature range.