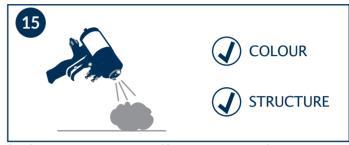

Set the correct operating pressure.

Perform a test spray to verify proper processing.

Remember to keep an eye on the machine parameters and the raw material temperature.