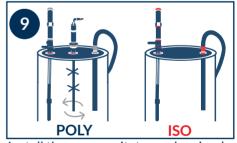

## **SET-UP**

Attached the lid with 3 holes and an agitator.

Remove the prevoiusly used system from the machine circuit. Pay attention to labels on drums.

Install the pump, agitator and recirculation system.