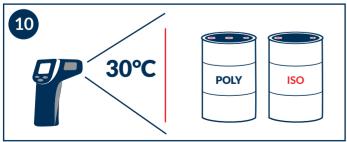

Heat and agitate the material until it reaches required temperature. Keep an eye on temperature during spraying.

Remember to set the correct operating temperature for the ambient conditions. Start only if you have reached the recommended temperature range.