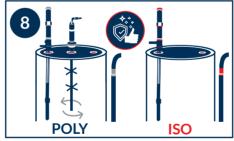

## **SET-UP**

Attached the lid with 3 holes and an agitator.

Remove the prevoiusly used system from the machine circuit. Pay attention to labels on drums.

Install the pump, agitator and recirculation system.