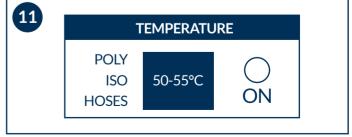

Heat and agitate the material until it reaches required temperature. Keep an eye on temperature during spraying.

Remember to set the correct operating temperature for the ambient conditions. Start only if you have reached the recommended temperature range.

Set the correct operating pressure.

Perform a test spray to verify proper processing.

Remember to keep an eye on the machine parameters and the raw material temperature.