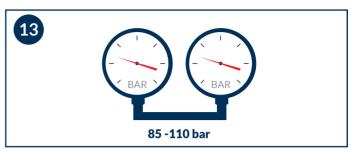

Set the correct operating pressure.

Perform a test spray to verify proper processing.

Remember to keep an eye on the machine parameters and the raw material temperature.