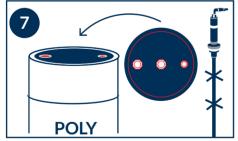

## **SET-UP**

Attached the lid with 3 holes and an agitator.

Remove the prevoiusly used system from the machine circuit. Pay attention to labels on drums.

Install the pump, agitator and recirculation system.