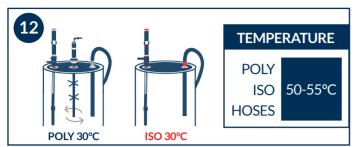

Agitate and heat the material until it reaches required temperature. Keep an eye on temperature during spraying.

Remember to set the correct operating temperature for the ambient conditions. Start only if you have reached the recommended temperature range.