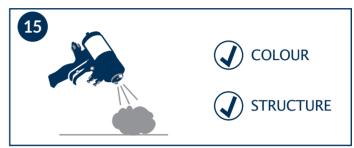

#### **EXECUTION**

Set the correct temperature for spraying. Keep mixing.

Set the correct operating pressure.

Check the condition of the substrate - temperature, humidity, correctness of execution.

Perform a test spray to verify proper processing.