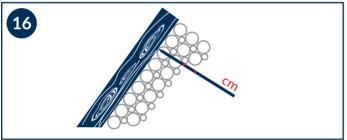

Keep checking the thickness of the layer as you work.

Remember to keep an eye on the machine parameters and the raw material temperature.