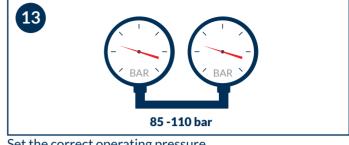

#### **EXECUTION**

Set the correct temperature for spraying. Keep mixing.

Set the correct operating pressure.

Check the condition of the substrate - temperature, humidity, correctness of execution.

Perform a test spray to verify proper processing.