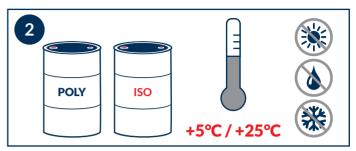

Agitate and heat the material until it reaches required temperature. Keep an eye on temperature during spraying.

Remember to set the correct operating temperature for the ambient conditions. Start only if you have reached the recommended temperature range.