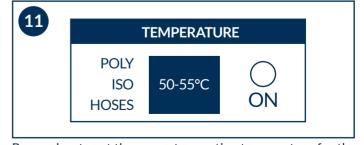

Agitate and heat the material until it reaches required temperature. Keep an eye on temperature during spraying.

Remember to set the correct operating temperature for the ambient conditions. Start only if you have reached the recommended temperature range.